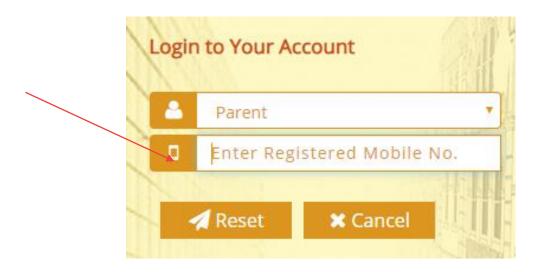

• Password (If any user forgets their User ID and password they can get their user ID or password by clicking on **Forgot Password?** Link)

By entering registered SMS Number, you will get an SMS of USER ID/Password on the registered number.