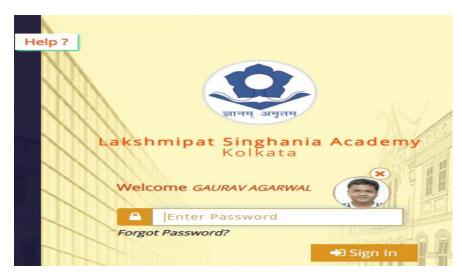

## Kindly note the following steps to view your ward's report card:-

- Enter web portal URL for "Isacampuscare.in"
- Enter User ID (e.g.: If Student Admission No. is 111/11 then ID is P111-11 or p111-11)

• Password (If any user forgets their User ID and password they can get their user ID or password by clicking on **Forgot Password?** Link)

By entering registered SMS Number, you will get an SMS of USER ID/Password on the registered number.