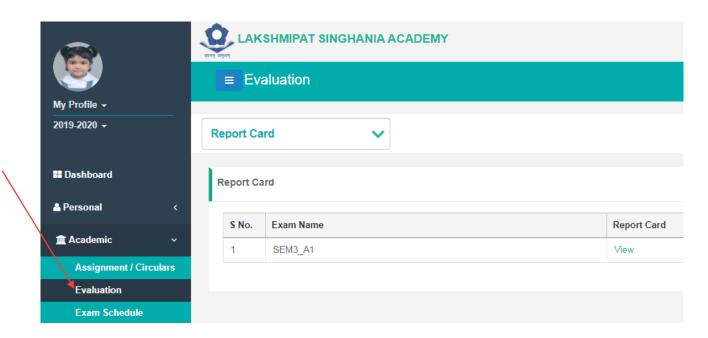

• To view/access report card on parent portal, kindly click on Academics and proceed to **Evaluation** link. In case you are using Mobile App, kindly click on report cards' icon.

After clicking on Evaluation, you may access report card