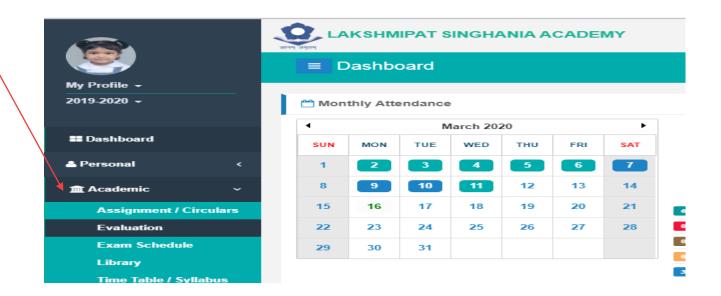

• To view/access report card on parent portal, kindly click on Academics and proceed to **Evaluation** link. In case you are using Mobile App, kindly click on report cards' icon.

After clicking on Evaluation, you may access report card